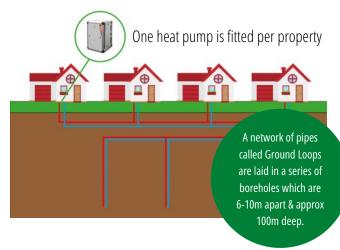

## HEAT PUMPS AND SHARED GROUND LOOPS EXPLAINED...

Ground source heat pumps (GSHPs) offer an environmentally friendly and low carbon solution for providing hot water and heating. GSHPs absorb naturally stored heat from the earth using a network of pipes (ground loops) laid in vertical boreholes in the ground. A water/anti-freeze mixture is fed through the network of pipes, gathering heat and passing it to a compressor where the temperature is then raised to provide heating and hot water to the property. GSHP's using boreholes are the most efficient heat pump system as the temperature of the energy collected underground is a constant 10-12°C all year round.

Our shared ground loop installations work by using one borehole to provide energy to two or more properties, this helps to reduce costs and disruption. Each property in the community is fitted with its own heat pump which the resident can control and set to their preferred temperature.