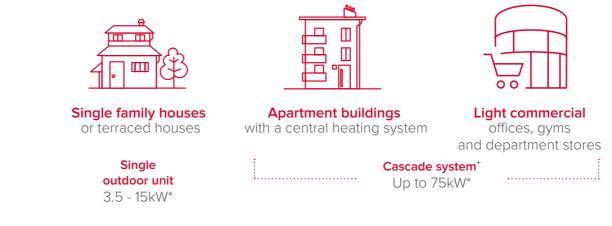

### **Maximum Flexibility**

Nimbus NET R32 offers a variety of solutions to choose from and it's ready to satisfy the most diverse needs and requirements.

#### Ready for any installation conditions and high heat load demands

#### Ready to fit in an integrated system

<sup>+</sup>Cascade system will be available in H2 2023.

\*Nominal powers.

Nimbus NET R32 can be cleverly coupled with multiple types of external management systems.