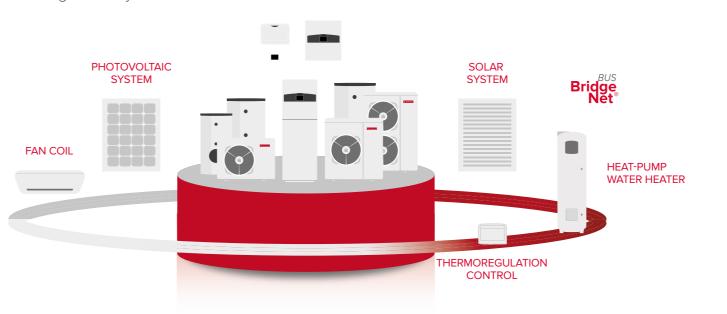

#### Ready to fit in an integrated system

<sup>+</sup>Cascade system will be available in H2 2023.

\*Nominal powers.

Nimbus NET R32 can be cleverly coupled with multiple types of external management systems.