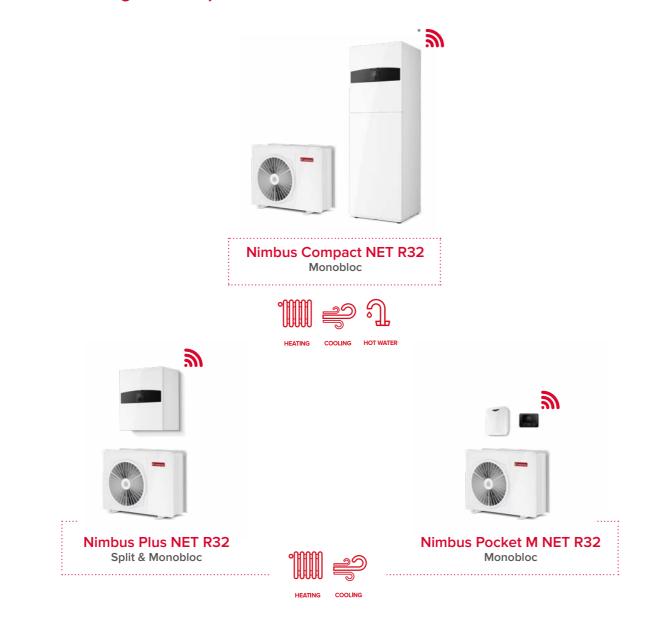

### **Maximum Flexibility**

Nimbus NET R32 offers a variety of solutions to choose from and it's ready to satisfy the most diverse needs and requirements.

#### Different configurations options available

#### Different DHW tank capacities and outdoor unit sizes available

**DHW PRE-PLUMBED CYLINDER** 

150L slim line, 180L and 250L

OUTDOOR UNIT available in different

available in different sizes: 35, 50, 80, 120 and 150