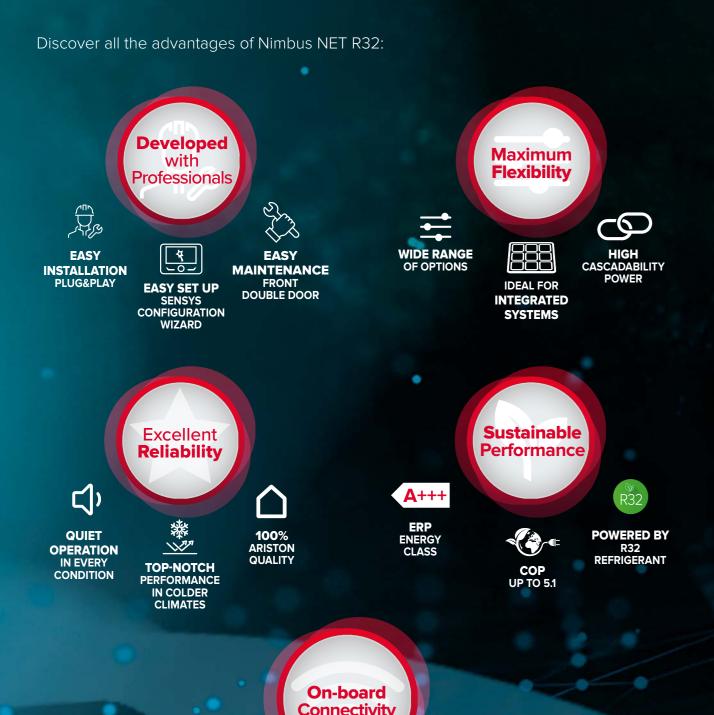

### **Developed with Professionals**

Designed in consultation with professionals to make each step of your job easier than ever before.

**INSTALLATION** 

/ Newly-designed indoor unit with built-in components in the casing to help streamline operations.

/ New accessories to be fully integrated inside the floor-standing unit for seamless installation with reduced extra work needed on the heating circuit.

/ Pre-wired electrical connections and piping redesigned for simple plug-and- play installation.

/ Ease of mobility with new wheels for easy placement of the floorstanding unit.

/ A single **highly flexible connection kit** for multiple installation positions: top, left & right.

/ Sensys NET HD can be optionally embedded into the front of the indoor unit or mounted on a wall.

/ Sensys NET HD offers **Sensys Configuration Wizard**, a smart and userfriendly feature that makes system set-up a simple and straightforward process.

/ Front double doors for direct and easy access to all electrical wirings and internal components.

/ A spacious and installer-friendly layout of the indoor unit.

/ Sensys NET HD provides **on-screen notifications** and clear information to streamline maintenance.

### **Maximum Flexibility**

Nimbus NET R32 offers a variety of solutions to choose from and it's ready to satisfy the most diverse needs and requirements.

#### Different configurations options available

#### Ready for any installation conditions and high heat load demands

#### Ready to fit in an integrated system

<sup>+</sup>Cascade system will be available in H2 2023.

\*Nominal powers.

Nimbus NET R32 can be cleverly coupled with multiple types of external management systems.

### Sustainable Performance

A total solution for heating, cooling and water heating with best-in-class energy performance and reduced environmental impact.

All the models of this range

deliver best in class energy

performance.

For the maximum efficiency with minimum energy consumption.

**R32 REFRIGERANT** R32 is a high-performance gas that is good not only

for the environment, but for

your work too.

### **Excellent Reliability**

The new Nimbus NET R32 boasts state-of-the-art technology and features, which are designed to guarantee consistently high performance, reliability and long term peace of mind, even in extreme weather conditions.

The noise level can be reduced even further with silent mode.

Also in colder climates:

/ -20°C Stable long-term operation

/-10°C Hot water at 60°C

## **On-board Connectivity**

With Nimbus NET R32, your customers can enjoy all the benefits of continuous remote assistance\*. Indeed, you can monitor all your registered Nimbus NET R32 systems and optimise their settings directly from the office using Ariston Net PRO, the remote diagnosis platform from Ariston.