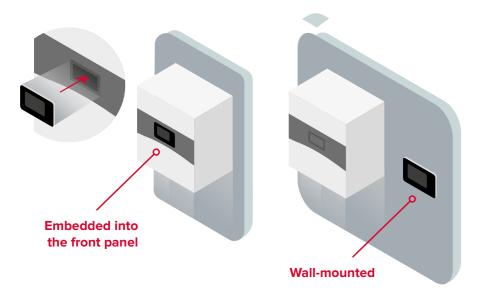

/ Ease of mobility with new wheels for easy placement of the floorstanding unit.

/ A single **highly flexible connection kit** for multiple installation positions: top, left & right.

/ Sensys NET HD can be optionally embedded into the front of the indoor unit or mounted on a wall.