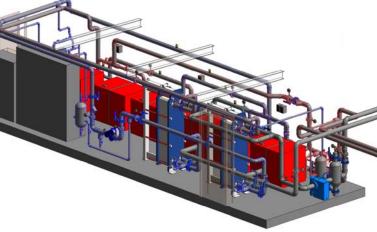

## **ENERGY HUB**

Our **Energy Hub** is a prefabricated plant room for renewable ground source heat pump systems. Each system is custom designed and specified for your project requirements. This plug and play solution is ideal for businesses seeking to replace fossil fuel systems, are restricted on plant room space or who want to minimise disruption caused by siteworks.

## **FEATURES**

- Pre-assembled to reduce onsite work
- Sizes ranging from 200kW to 6MW
- Custom project design and specification
- Flow temperature up to 65°C (90°C with de-superheater)
- Modulates down to 40kW with no loss of efficiency
- Efficiencies up to 500% (800% in simultaneous cooling)
- Tested and commissioned prior to delivery